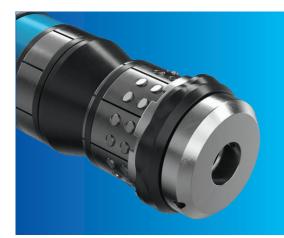

### PINCER HYBRID FRAC PLUG

The Pincer Hyrbrid Frac Plugs isolate deep lateral zones from toe to heel. Measuring about 14" long and 47% less material than the Scorpion<sup>™</sup>, they mill out faster to save costs and accelerate operations.

### **COMPOSITE FRAC PLUGS**

Delivering secure and dramatically faster mill-out times, Nine offers a wide range of composite frac plugs for the longest and most complex laterals.

SCORPION™: Manufactured almost entirely of composite material, this tool is significantly shorter than most plugs of its kind, allowing for a much faster millout.

SCORPION™ EXTENDED RANGE: Featuring a small diameter, it's designed to get through narrow restrictions, expanding to securely fit 4-inch, 4.5-inch, or 5.5-inch casing.

LONG RANGE™ BRIDGE (GEN 1): Designed to pass through damaged casing, restricted internal casing diameters and existing casing patches in the wellbore.