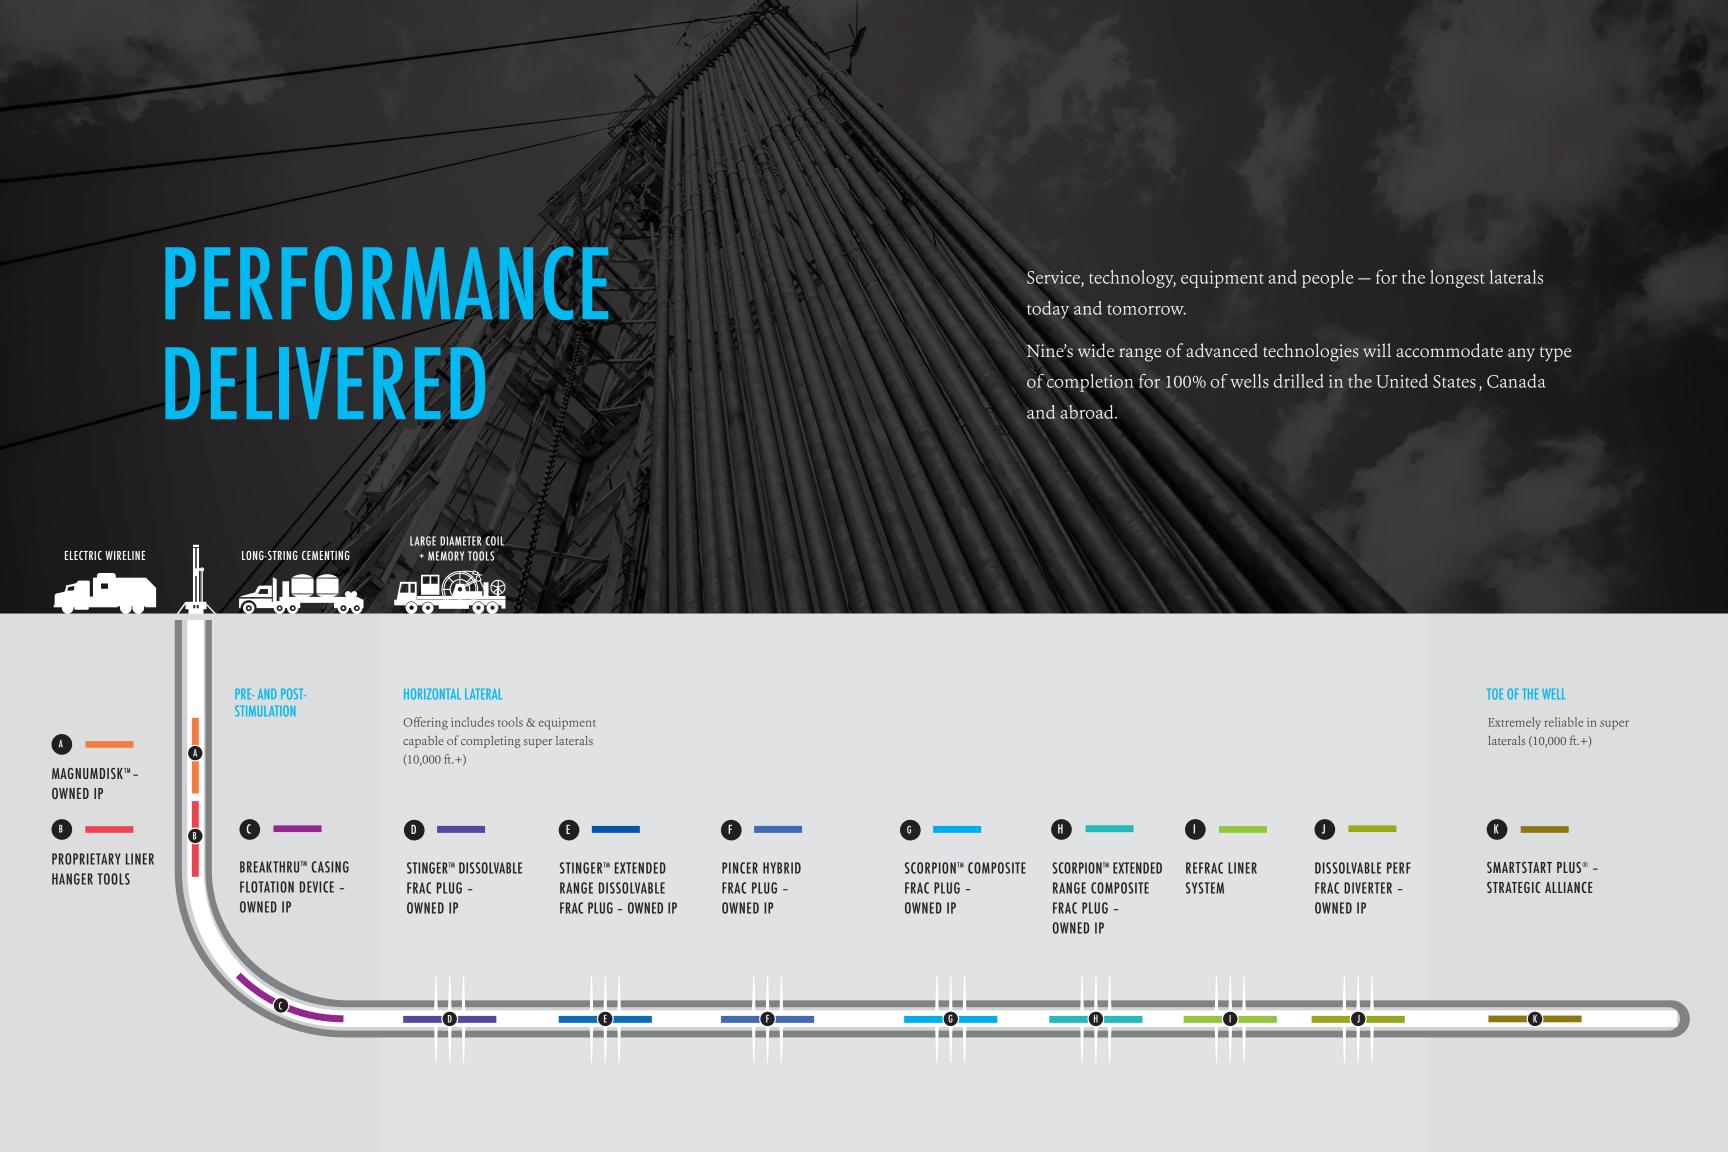

# COMPLETIONS TOOLS & TECHNOLOGY

PEAK PERFORMANCE FOR THE LONGEST AND MOST COMPLEX LATERALS— FROM PLUGS TO PERFORATION

# BREAKTHRU™ CASING FLOTATION DEVICE

Nine's BreakThru™ casing flotation device allows operators to reach TD by eliminating components added to the casing string commonly used with conventional techniques.

### **DISSOLVABLE FRAC PLUGS**

Offer significant environmental advantages by helping to reduce life cycle carbon emissions.

**STINGER**<sup>™</sup>: For all temperature applications, Nine's line of Stinger Dissolvable Plugs is among the shortest in the industry.

#### STINGER™ EXTENDED RANGE:

Made with downhole casing restrictions in mind, the Stinger ER Frac Plug applies the same highly engineered design and material as the Stinger Dissolvable Frac Plug.

### PINCER HYBRID FRAC PLUG

The Pincer Hyrbrid Frac Plugs isolate deep lateral zones from toe to heel. Measuring about 14" long and 47% less material than the Scorpion<sup>™</sup>, they mill out faster to save costs and accelerate operations.

### **COMPOSITE FRAC PLUGS**

Delivering secure and dramatically faster mill-out times, Nine offers a wide range of composite frac plugs for the longest and most complex laterals.

SCORPION™: Manufactured almost entirely of composite material, this tool is significantly shorter than most plugs of its kind, allowing for a much faster millout.

SCORPION™ EXTENDED RANGE: Featuring a small diameter, it's designed to get through narrow restrictions, expanding to securely fit 4-inch, 4.5-inch, or 5.5-inch casing.

LONG RANGE™ BRIDGE (GEN 1): Designed to pass through damaged casing, restricted internal casing diameters and existing casing patches in the wellbore.

LONG RANGE™ (GEN 2): Engineered with 75% less aluminum, it improves efficiency with faster drill-out times.

### **PUMPDOWN RING**

Stinger, Pincer, and Scorpion plugs available with pumpdown ring that significantly reduces water, diesel fuel, and horsepower requirements.