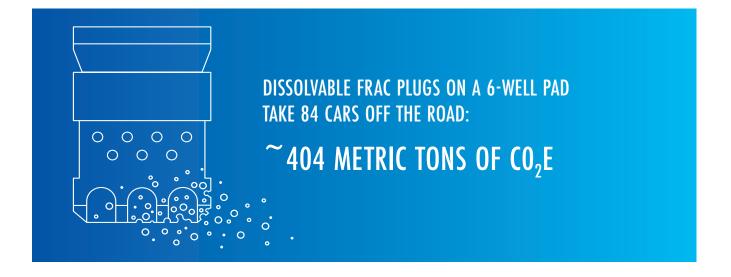

#### REDUCE EMISSIONS WITH DISSOLVABLE PLUG TECHNOLOGY

Nine conducted an analytical study with ERM to quantify cradle-to-grave emission reduction of a dissolvable versus a composite plug completion.

Dissolvable plugs reduce carbon emission intensity in a scalable way that can be applied on a per-well basis.

There is a significant and immediate reduction in greenhouse gas emissions when using a dissolvable plug versus a composite plug.