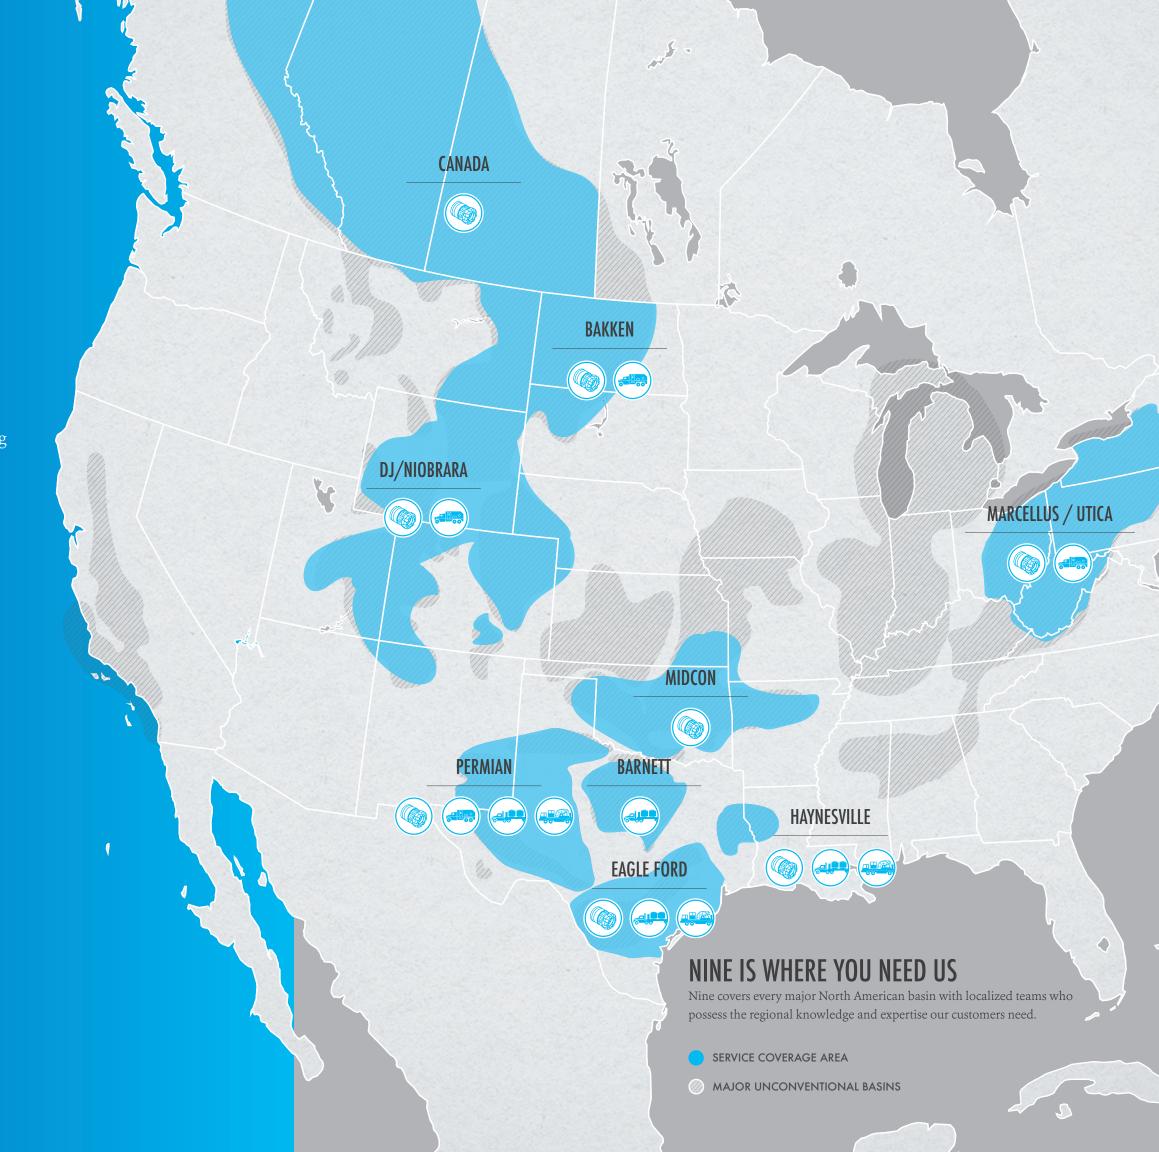

# ABOUT NINE ENERGY SERVICE

Nine Energy Service's success stems from performance, forward-leaning technology and flawless well site execution. Nine has the advanced resources to perform unconventional completions, including completion tools, cementing, wireline and coiled tubing. Partnering with our customers allows Nine to develop innovative, customized solutions focused on efficiency.