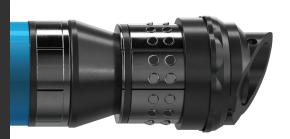

### PINCER HYBRID FRAC PLUG

The Pincer Hyrbrid Frac Plugs isolate deep lateral zones from toe to heel. Measuring about 14" long and 47% less material than the Scorpion<sup>™</sup>, they mill out faster to save costs and accelerate operations.

### **COMPOSITE FRAC PLUGS**

Delivering secure and dramatically faster mill-out times, Nine offers a wide range of composite frac plugs for the longest and most complex laterals.

SCORPION™: Manufactured almost entirely of composite material, this tool is significantly shorter than most plugs of its kind, allowing for a much faster millout.

SCORPION™ EXTENDED RANGE: Featuring a small diameter, it's designed to get through narrow restrictions, expanding to securely fit 4-inch, 4.5-inch, or 5.5-inch casing.

LONG RANGE™ BRIDGE (GEN 1): Designed to pass through damaged casing, restricted internal casing diameters and existing casing patches in the wellbore.